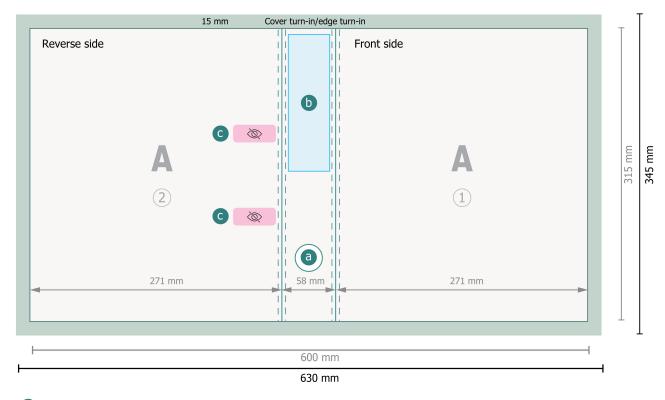

## Ring binders, A4, 4 cm capacity

## 2 rings, 40 mm

Data format:

63 x 34,5 cm

Trimmed size:

60 x 31,5 cm

Trimmed size (closed):

27,1 x 31,5 cm

Fold-over edge:

1,5 cm

Safety margin:

4 mm

Maintaining space between the text/information and the edge of the trimmed format prevents undesirable cuts.

- a Hole
- **b** Spine pocket
- C Area for fastening the lever mechanism.