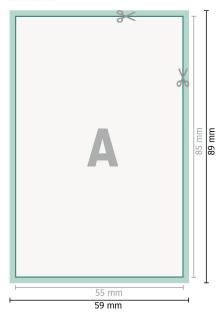

### Dataformat (incl. 2 mm bleed):

5,9 x 8,9 cm

### bleed:

2 mm

#### Trimmed size:

5,5 x 8,5 cm

### Safety margin:

4 mm

Maintaining space between the text/information and the edge of the trimmed format prevents undesirable cuts.