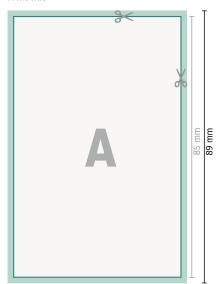

### Dataformat (incl. 2 mm bleed):

5,9 x 8,9 cm

### bleed:

2 mm

#### Trimmed size:

5,5 x 8,5 cm

### Safety margin:

4 mm

Maintaining space between the text/information and the edge of the trimmed format prevents undesirable cuts.