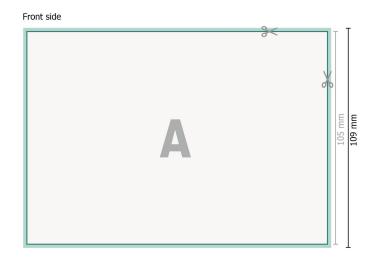

### Dataformat (incl. 2 mm bleed):

15,2 x 10,9 cm

bleed:

2 mm

Trimmed size:

14,8 x 10,5 cm

Safety margin:

4 mm