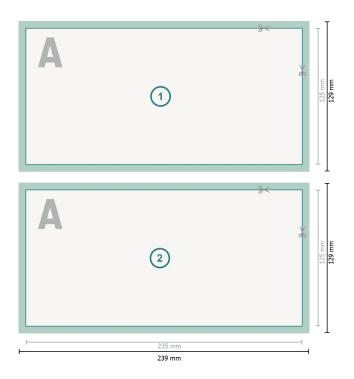

## Wedding cards landscape, 12.5 x 23.5 cm

2 pages, 300 gsm art print paper

Dataformat (incl. 2 mm bleed):

23,9 x 12,9 cm

bleed:

2 mm

**Trimmed size:** 23,5 x 12,5 cm

Safety margin:

4 mm

Maintaining space between the text/information and the edge of the trimmed format prevents undesirable cuts.

## **Explanation of symbols**

Bleed

Reading direction

∃ Trimmed size

Data format

We will cut/perforate your product here