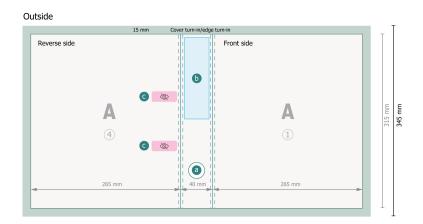

## 2 rings, 25 mm

Hole

Spine pocket

Area for fastening the lever mechanism.

Data format:

60 x 34,5 cm

Trimmed size:

57 x 31,5 cm

Trimmed size (closed):

26,5 x 31,5 cm

Fold-over edge:

1,5 cm

Safety margin:

4 mm

Maintaining space between the text/information and the edge of the trimmed format prevents undesirable cuts.