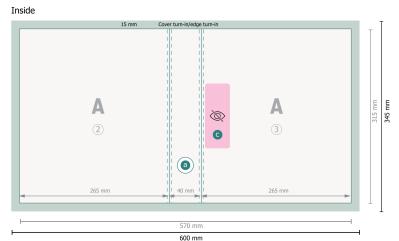

## 2 rings, 25 mm

Hole

Spine pocket

Area for fastening the lever mechanism.

Data format:

60 x 34,5 cm

Trimmed size:

57 x 31,5 cm

Trimmed size (closed):

26,5 x 31,5 cm

Fold-over edge:

1,5 cm

Safety margin:

4 mm

Maintaining space between the text/information and the edge of the trimmed format prevents undesirable cuts.