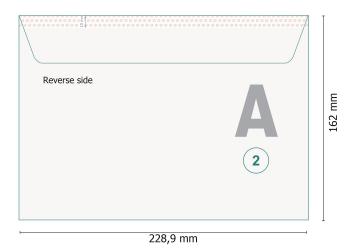

# Briefumschläge C5, Sonderfarbe

with window left, 100 gsm offset paper

228,9 mm

## Dataformat (incl. 5 mm bleed):

22,89 x 16,2 cm

### Trimmed size:

22,89 x 15,2 cm