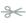

# Briefumschläge C5, Sonderfarbe

with window left, 100 gsm offset paper

228,9 mm

## Dataformat (incl. 5 mm bleed):

22,89 x 16,2 cm

### Trimmed size:

22,89 x 15,2 cm

#### Printable area:

22,9 x 15,2 cm

#### bleed:

5 mm

### Safety margin:

4 mm

Maintaining space between the text/information and the edge of the trimmed format prevents undesirable cuts.

# **Explanation of symbols**

Bleed

Reading direction

Trimmed size

H Data format

We will cut/perforate your product here

Not printable

---

Creasing/Folding