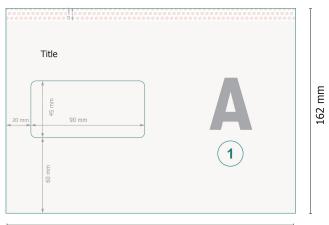

## Dataformat (incl. 5 mm bleed):

22,89 x 16,2 cm

### Trimmed size:

22,89 x 15,2 cm

#### Printable area:

22,9 x 15,2 cm

#### bleed:

5 mm

### Safety margin:

4 mm

Maintaining space between the text/information and the edge of the trimmed format prevents undesirable cuts.