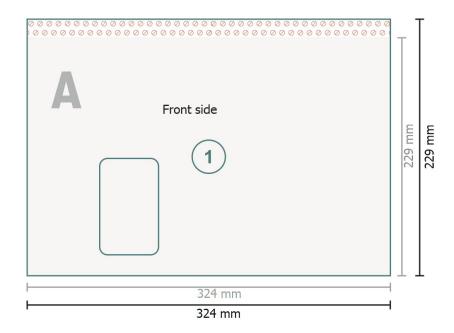

## Mailers, C4, flap at the long edge

with window left, 90 gsm offset paper

**Trimmed size:** 32,4 x 22,9 cm

Printable area: 32,4 x 21,9 cm

Safety margin:

4 mm

Maintaining space between the text/information and the edge of the trimmed format prevents undesirable cuts.

## Please note:

Allow for trim allowance and safety margin according to instructions.

Arrange background graphics, images or graphics up to the edge of the data format.

Tolerances may occur during production due to cutting, punching and folding processes.