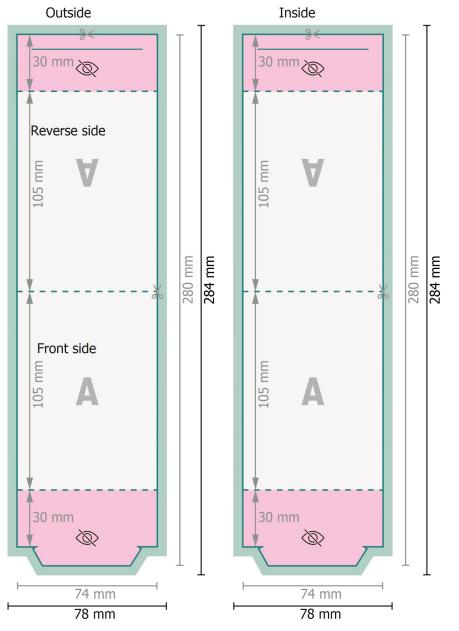

## Displays, A7

portrait

## Dataformat (incl. 2 mm bleed):

7,8 x 28,4 cm

bleed: 2 mm

Trimmed size: 7,4 x 28 cm

Safety margin:

4 mm

Maintaining space between the text/information and the edge of the trimmed format prevents undesirable cuts.

## Explanation of symbols

- Bleed
- Here Trimmed size
- Data format
- We will cut/perforate your product here
- --- Creasing/Folding