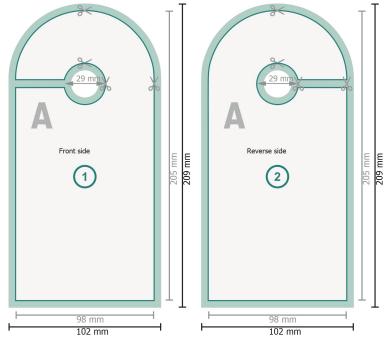

# Dataformat (incl. 2 mm bleed): 10,2 x 20,9 cm

Trimmed size (closed): 9,8 x 20,5 cm

#### Safety margin:

4 mm

Maintaining space between the text/information and the edge of the trimmed format prevents undesirable cuts.

bleed: 2 mm

#### Explanation of symbols

Trimmed size

— Data format

We will cut/perforate your product here