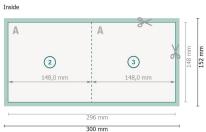

## Eco/natural paper folded cards, A5-Square

1 fold

Dataformat (incl. 2 mm bleed):

30 x 15,2 cm

bleed:

2 mm

**Trimmed size:** 29,6 x 14,8 cm

Trimmed size (closed):

14,8 x 14,8 cm

Safety margin:

4 mm

Maintaining space between the text/information and the edge of the trimmed format prevents undesirable cuts.