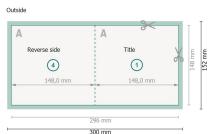

## Eco/natural paper folded cards, A5-Square

1 fold

Dataformat (incl. 2 mm bleed):

30 x 15,2 cm

bleed:

2 mm

**Trimmed size:** 29,6 x 14,8 cm

Trimmed size (closed):

14,8 x 14,8 cm

Safety margin:

4 mm

Maintaining space between the text/information and the edge of the trimmed format prevents undesirable cuts.