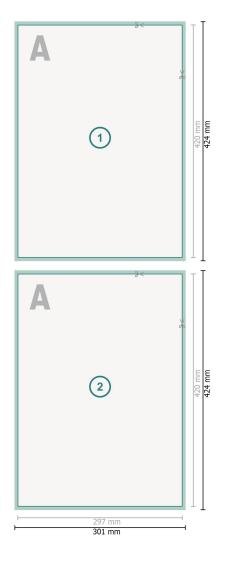

Dataformat (incl. 2 mm bleed): 30,1 x 42,4 cm

Trimmed size: 29,7 x 42 cm

Safety margin:

4 mm

Maintaining space between the text/information and the edge of the trimmed format prevents undesirable cuts.

bleed: 2 mm

## Please note:

Allow for trim allowance and safety margin according to instructions. Arrange background graphics, images or graphics up to the edge of the data format. Tolerances may occur during production due to cutting, punching and folding processes.