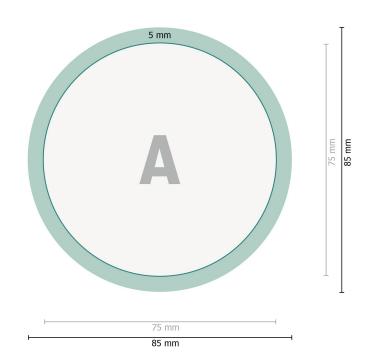

**Data format:** 8,5 x 8,5 cm

Trimmed size: 7,5 x 7,5 cm

Fold-over edge: 0,5 cm

Safety margin:

2 mm Maintaining space between the text/information and the edge of the trimmed format prevents undesirable cuts.

## **Explanation of symbols**

- Trimmed size
- Data format

н

Fold-over edge

## Please note:

Allow for trim allowance and safety margin according to instructions.

Arrange background graphics, images or graphics up to the edge of the data format. Tolerances may occur during production due to cutting, punching and folding processes.