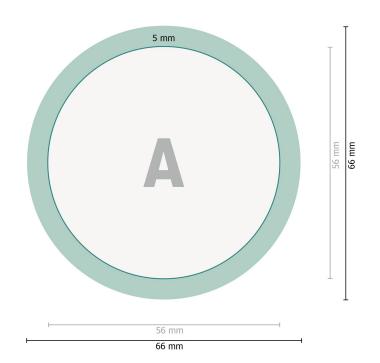

**Data format:** 6,6 x 6,6 cm

**Trimmed size:** 5,6 x 5,6 cm

Fold-over edge: 0,5 cm

Safety margin:

2 mm Maintaining space between the text/information and the edge of the trimmed format prevents undesirable cuts.

## **Explanation of symbols**

- Trimmed size
- Data format

н

Fold-over edge

## Please note:

Allow for trim allowance and safety margin according to instructions.

Arrange background graphics, images or graphics up to the edge of the data format. Tolerances may occur during production due to cutting, punching and folding processes.