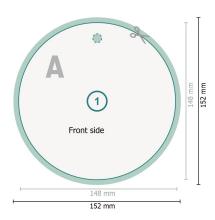

## Product tags, 14.8 cm diameter, round

Dataformat (incl. 2 mm bleed):

15,2 x 15,2 cm

bleed:

2 mm

**Trimmed size:** 14,8 x 14,8 cm

Safety margin:

4 mm

## **Explanation of symbols**

Bleed

Reading direction

Trimmed size

Data format

We will cut/perforate your product here