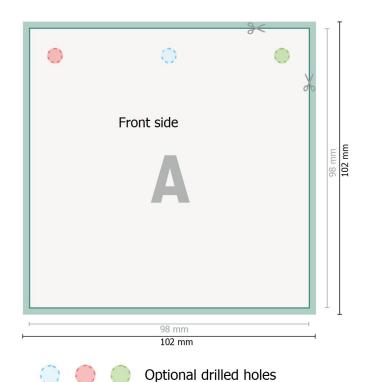

## Product tags, Small square

Dataformat (incl. 2 mm bleed):

10,2 x 10,2 cm

bleed:

2 mm

Trimmed size:

9,8 x 9,8 cm

Safety margin:

4 mm

Maintaining space between the text/information and the edge of the trimmed format prevents undesirable cuts.

## Please note:

Allow for trim allowance and safety margin according to instructions.

Arrange background graphics, images or graphics up to the edge of the data format.

Tolerances may occur during production due to cutting, punching and folding processes.