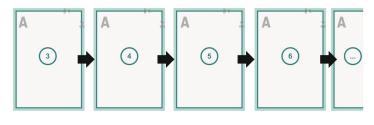

## Sequence of pages

Create pages consecutively as individual pages.

finished product

Dataformat (incl. mm bleed):

10,9 x 30,1 cm

Trimmed size (closed):

10,5 x 29,7 cm

bleed: