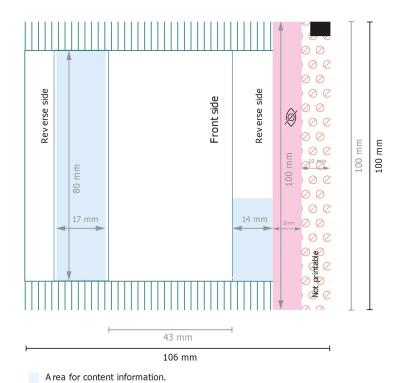

## Coffee biscuit Stereo

Data format:

10,6 x 10 cm

Trimmed size (closed):

4,3 x 10 cm

Safety margin:

4 mm

Maintaining space between the text/information and the edge of the trimmed format prevents undesirable cuts.

## **Explanation of symbols**

Trimmed size

── Data format

Not printable

invisible

## Please note:

Allow for trim allowance and safety margin according to instructions.

Arrange background graphics, images or graphics up to the edge of the data format.

Tolerances may occur during production due to cutting, punching and folding processes.