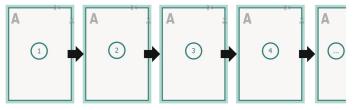

Sequence of pages Create pages consecutively as individual pages.

finished product

Please observe our artwork information!

**Explanation of symbols** 

Reading direction

— Trimmed size

— Data format

cover

The illustration shows an example. Outside

inner part

Sequence of pages Create pages consecutively as individual pages.

Please observe our artwork information!