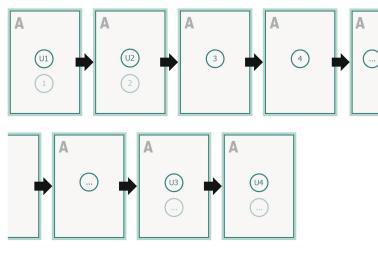

Sequence of pages Create pages consecutively as individual pages.

finished product

Please observe our artwork information!

**Explanation of symbols** 

Reading direction

— Trimmed size

— Data format