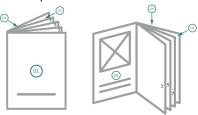

# Brochure calendars with cover, square, A4-Square

cover

The illustration shows an example.

Outside

inner part