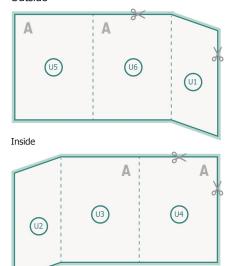

# Brochure calendars with cover, square, A4-Square

cover

The illustration shows an example.

Outside

inner part