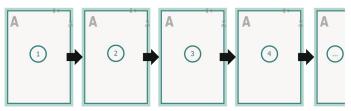

## Safety margin:

5 mm

Maintaining space between the text/information and the edge of the trimmed format prevents undesirable cuts.

# **Explanation of symbols**



Bleed



Reading direction



Trimmed size



Data format

### Please note:

Allow for trim allowance and safety margin according to instructions.

Arrange background graphics, images or graphics up to the edge of the data format.

Tolerances may occur during production due to cutting, punching and folding processes.

Printing data: Instructions and templates can be found under the menu item *Printing data* at www.onlineprinters.com

# Brochure calendars with cover, square, A4-Square



cover

The illustration shows an example.

Outside



inner part



## Sequence of pages

Create pages consecutively as individual pages.



Please observe our artwork information!

### bleed:

2 mm

## Safety margin:

5 mm

Maintaining space between the text/information and the edge of the trimmed format prevents undesirable cuts.

# **Explanation of symbols**



Bleed



Reading direction



Trimmed size



Data format

### Please note: