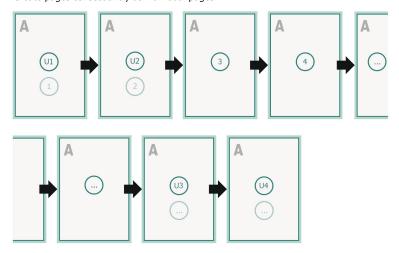

# Brochure calendars with cover, portrait, A5





inner part



### Sequence of pages

Create pages consecutively as individual pages.



## finished product



Please observe our artwork information!

#### bleed:

2 mm

## Safety margin:

5 mm

Maintaining space between the text/information and the edge of the trimmed format prevents undesirable cuts.

## **Explanation of symbols**



Bleed



Reading direction



Trimmed size



H Data format

#### Please note:

Allow for trim allowance and safety margin according to instructions.

Arrange background graphics, images or graphics up to the edge of the data format.

Tolerances may occur during production due to cutting, punching and folding processes.

Printing data: Instructions and templates can be found under the menu item *Printing data* at www.onlineprinters.com

# Brochure calendars with cover, portrait, A5



#### cover

The illustration shows an example.

#### Outs