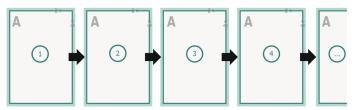

### Sequence of pages

Create pages consecutively as individual pages.

#### Outside

inner part

### Sequence of pages

Create pages consecutively as individual pages.

Please observe our artwork information!