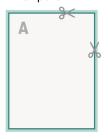

#### bleed:

2 mm

## Safety margin:

5 mm

Maintaining space between the text/information and the edge of the trimmed format prevents undesirable cuts.

## **Explanation of symbols**

Bleed

Reading direction

Trimmed size

H Data format

#### Please note:

Allow for trim allowance and safety margin according to instructions.

Arrange background graphics, images or graphics up to the edge of the data format.

Tolerances may occur during production due to cutting, punching and folding processes.