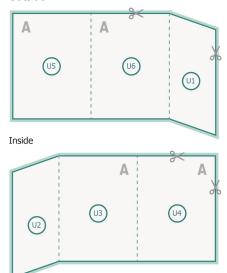

finished product



Please observe our artwork information!

#### bleed:

2 mm

## Safety margin:

5 mm

Maintaining space between the text/information and the edge of the trimmed format prevents undesirable cuts.

## **Explanation of symbols**



Bleed



Reading direction



Trimmed size



H Data format

#### Please note:

Allow for trim allowance and safety margin according to instructions.

Arrange background graphics, images or graphics up to the edge of the data format.

Tolerances may occur during production due to cutting, punching and folding processes.

Printing data: Instructions and templates can be found under the menu item *Printing data* at www.onlineprinters.com

# Brochure calendars with cover, portrait, A5



#### cover

The illustration shows an example.

#### Outside



inner part



### Sequence of pages

Create pages consecutively as individual pages.



Please observe our artwork information!

#### bleed:

2 mm

## Safety margin:

5 mm

Maintaining space between the text/information and the edge of the trimmed format prevents undesirable cuts.

## **Explanation of symbols**



Bleed



Reading direction



Trimmed size



H Data format

#### Please note: