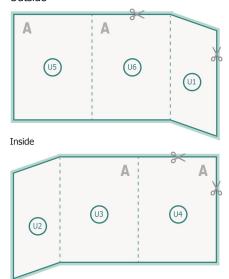

# finished product



Please observe our artwork information!

#### bleed:

2 mm

# Safety margin:

5 mm

Maintaining space between the text/information and the edge of the trimmed format prevents undesirable cuts.

# **Explanation of symbols**



Bleed



Reading direction



Trimmed size



Data format

#### Please note:

Allow for trim allowance and safety margin according to instructions.

Arrange background graphics, images or graphics up to the edge of the data format.

Tolerances may occur during production due to cutting, punching and folding processes.

Printing data: Instructions and templates can be found under the menu item *Printing data* at www.onlineprinters.com

# Brochure calendars with cover, landscape, A4



#### cover

The illustration shows an example.

#### Outside



#### inner part



#### Sequence of pages

Create pages consecutively as individual pages.



Please observe our artwork information!

#### bleed:

2 mm

# Safety margin:

5 mm

Maintaining space between the text/information and the edge of the trimmed format prevents undesirable cuts.

### **Explanation of symbols**



Bleed



Reading direction



Trimmed size



Data format

#### Please note: