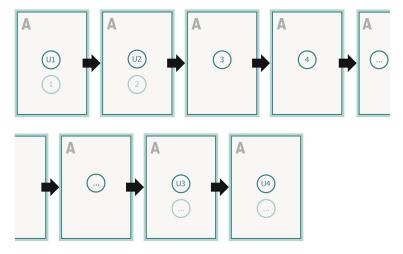

# Brochure calendars with cover, landscape, A4







#### Sequence of pages

Create pages consecutively as individual pages.



# finished product



Please observe our artwork information!

#### bleed:

2 mm

# Safety margin:

5 mm

Maintaining space between the text/information and the edge of the trimmed format prevents undesirable cuts.

# **Explanation of symbols**



Bleed



Reading direction



Trimmed size



Data format

#### Please note:

Allow for trim allowance and safety margin according to instructions.

Arrange background graphics, images or graphics up to the edge of the data format.

Tolerances may occur during production due to cutting, punching and folding processes.

Printing data: Instructions and templates can be found under the menu item *Printing data* at www.onlineprinters.com

# Brochure calendars with cover, landscape, A4



#### cover

The illustration shows an example.

#### Outside