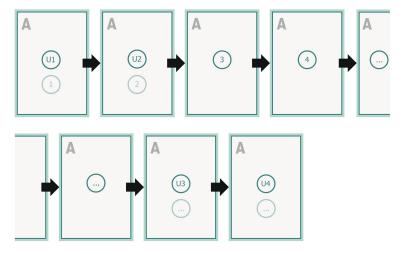

#### Sequence of pages

Create pages consecutively as individual pages.

#### Sequence of pages

Create pages consecutively as individual pages.

Please observe our artwork information!