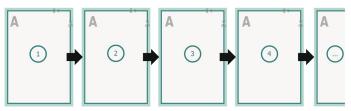

#### Sequence of pages

Create pages consecutively as individual pages.

#### cover

The illustration shows an example.