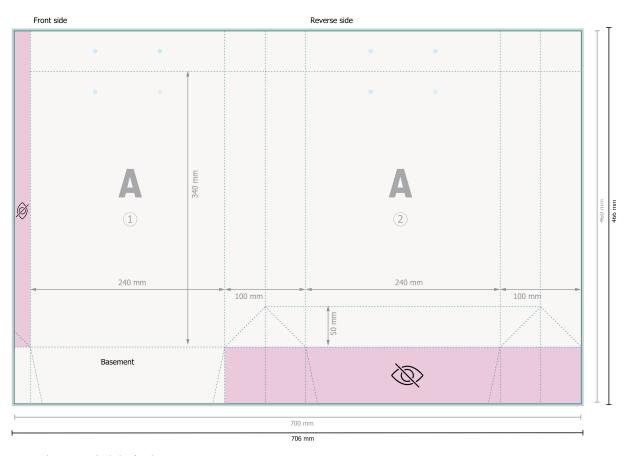

# STANDARD rope handle bags, 24 x 34 x 10 cm

Please remove the die line fom the download template before generating your printfiles. Please provide a second file (view file) to specify the position of the die line.

### Dataformat (incl. 3 mm bleed):

70,6 x 46,6 cm

#### Trimmed size:

70 x 46 cm

## Trimmed size (closed):

24 x 34 cm

## Safety margin:

5 mm

Maintaining space between the text/information and the edge of the trimmed format prevents undesirable cuts.