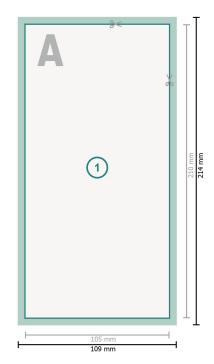

#### Dataformat (incl. 2 mm bleed):

10,9 x 21,4 cm

# bleed:

2 mm

#### Trimmed size:

10,5 x 21 cm

### Safety margin:

4 mm

Maintaining space between the text/information and the edge of the trimmed format prevents undesirable cuts.