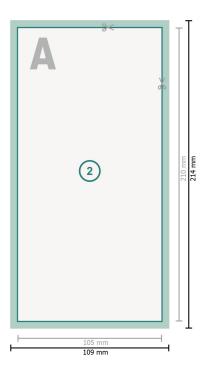

#### Dataformat (incl. 2 mm bleed):

10,9 x 21,4 cm

# bleed:

2 mm

#### Trimmed size:

10,5 x 21 cm

### Safety margin:

4 mm

Maintaining space between the text/information and the edge of the trimmed format prevents undesirable cuts.