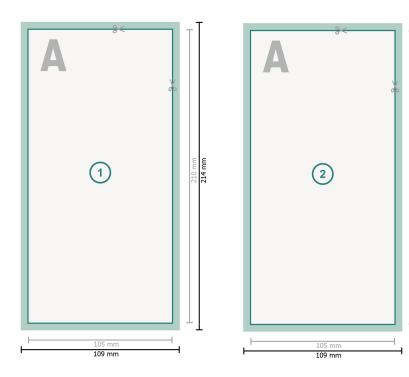

## Dataformat (incl. 2 mm bleed):

10,9 x 21,4 cm

bleed: 2 mm

Trimmed size: 10,5 x 21 cm

Safety margin: 4 mm

шш

214

Maintaining space between the text/information and the edge of the trimmed format prevents undesirable cuts.

## Explanation of symbols

Trimmed size

— Data format

We will cut/perforate your product here