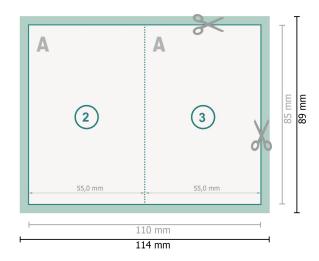

### Dataformat (incl. 2 mm bleed):

11,4 x 8,9 cm

bleed:

2 mm

Trimmed size:

11 x 8,5 cm

Trimmed size (closed):

5,5 x 8,5 cm

Safety margin:

4 mm

Maintaining space between the text/information and the edge of the trimmed format prevents undesirable cuts.

### **Explanation of symbols**

Bleed

Reading direction

├─ Trimmed size

Data format

We will cut/perforate your product here

--- Creasing/Folding