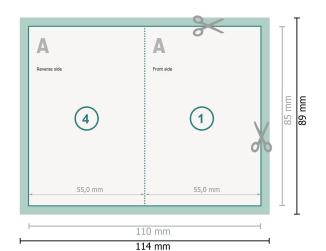

### Dataformat (incl. 2 mm bleed):

11,4 x 8,9 cm

bleed:

2 mm

Trimmed size:

11 x 8,5 cm

Trimmed size (closed):

5,5 x 8,5 cm

Safety margin:

4 mm

Maintaining space between the text/information and the edge of the trimmed format prevents undesirable cuts.

### **Explanation of symbols**

Bleed

Reading direction

├─ Trimmed size

Data format

We will cut/perforate your product here

--- Creasing/Folding