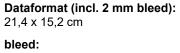

## Please note:

Allow for trim allowance and safety margin according to instructions. Arrange background graphics, images or graphics up to the edge of the data format. Tolerances may occur during production due to cutting, punching and folding processes. Printing data: Instructions and templates can be found under the menu item *Printing data* at **www.onlineprinters.com** 

2 mm

Trimmed size: 21 x 14,8 cm

Trimmed size (closed): 10,5 x 14,8 cm

Safety margin:

4 mm Maintaining space between the text/information and the edge of the trimmed format prevents undesirable cuts.