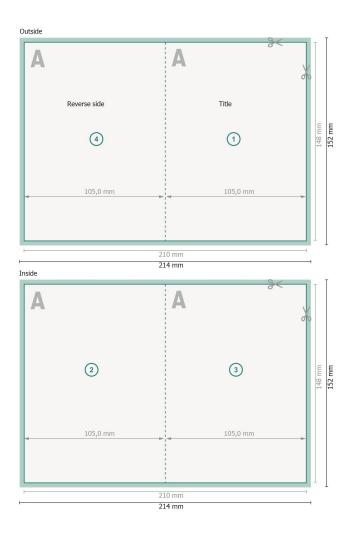

## Folded Cards Portrait with spot UV varnish, A6

4 pages, 1 fold

## Please note:

Allow for trim allowance and safety margin according to instructions. Arrange background graphics, images or graphics up to the edge of the data format. Tolerances may occur during production due to cutting, punching and folding processes. Printing data: Instructions and templates can be found under the menu item *Printing data* at **www.onlineprinters.com** 

2 mm

Trimmed size: 21 x 14,8 cm

Trimmed size (closed): 10,5 x 14,8 cm

Safety margin:

4 mm Maintaining space between the text/information and the edge of the trimmed format prevents undesirable cuts.