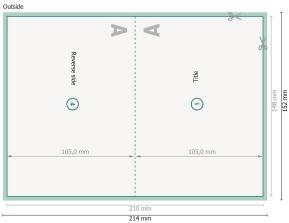

## 1 fold

21,4 x 15,2 cm

bleed:

2 mm

Trimmed size:

21 x 14,8 cm

Trimmed size (closed):

14,8 x 10,5 cm

Safety margin:

4 mm

Maintaining space between the text/information and the edge of the trimmed format prevents undesirable cuts.

214 mm

View rotated by 90 degrees.

## **Explanation of symbols**

Bleed

A

Reading direction

 $\vdash \vdash$ 

→ Trimmed size

 $\vdash$ 

→ Data format

We will cut/perforate your product here

--- Creasing/Folding