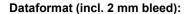

## 1 fold

21,4 x 15,2 cm

bleed:

2 mm

Trimmed size:

21 x 14,8 cm

Trimmed size (closed):

14,8 x 10,5 cm

Safety margin:

4 mm

Maintaining space between the text/information and the edge of the trimmed format prevents undesirable cuts.

214 mm

View rotated by 90 degrees.

## **Explanation of symbols**

Bleed

A

Reading direction

 $\vdash \vdash$ 

→ Trimmed size

 $\vdash$ 

→ Data format

We will cut/perforate your product here

--- Creasing/Folding