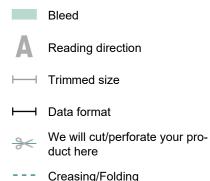

# Folded Christmas cards with spot relief varnish, landscape, A6 1 fold

#### Outside



## Please note:

Allow for trim allowance and safety margin according to instructions. Arrange background graphics, images or graphics up to the edge of the data format. Tolerances may occur during production due to cutting, punching and folding processes. Printing data: Instructions and templates can be found under the menu item *Printing data* at <u>www.onlineprinters.com</u>



29,6 x 10,5 cm

bleed:

2 mm

Trimmed size (closed): 14,8 x 10,5 cm

### Safety margin:

4 mm Maintaining space between the text/information and the edge of the trimmed format prevents undesirable cuts.

## **Explanation of symbols**