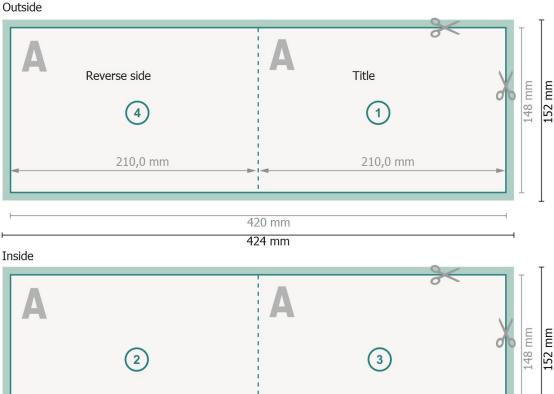

### Please note:

Allow for trim allowance and safety margin according to instructions.

210,0 mm

Arrange background graphics, images or graphics up to the edge of the data format.

Tolerances may occur during production due to cutting, punching and folding processes.

210,0 mm

Printing data: Instructions and templates can be found under the menu item Printing data at www.onlineprinters.com

## Dataformat (incl. 2 mm bleed):

42,4 x 15,2 cm

bleed:

2 mm

Trimmed size:

42 x 14,8 cm

Trimmed size (closed):

21 x 14,8 cm

Safety margin:

4 mm

Maintaining space between the text/information and the edge of the trimmed format prevents undesirable cuts.

## **Explanation of symbols**

Bleed

Reading direction

→ Trimmed size

→ Data format

Creasing/Folding