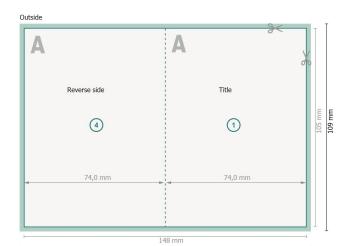

#### Dataformat (incl. 2 mm bleed):

15,2 x 10,9 cm

bleed:

2 mm

Trimmed size:

14,8 x 10,5 cm

Trimmed size (closed):

7,4 x 10,5 cm

Safety margin:

4 mm

Maintaining space between the text/information and the edge of the trimmed format prevents undesirable cuts.

### **Explanation of symbols**

Bleed

Reading direction

Trimmed size

Data format

--- Creasing/Folding