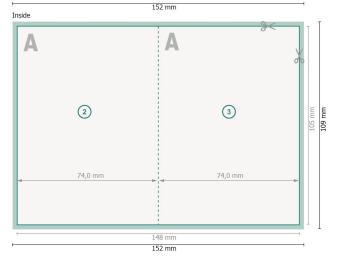

#### Dataformat (incl. 2 mm bleed):

15,2 x 10,9 cm

bleed:

2 mm

Trimmed size:

14,8 x 10,5 cm

Trimmed size (closed):

7,4 x 10,5 cm

Safety margin:

4 mm

Maintaining space between the text/information and the edge of the trimmed format prevents undesirable cuts.

### **Explanation of symbols**

Bleed

Reading direction

Trimmed size

Data format

--- Creasing/Folding