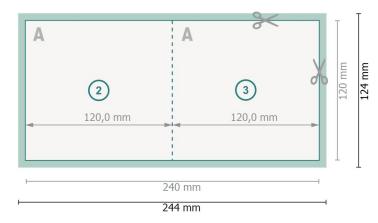

#### Dataformat (incl. 2 mm bleed):

24,4 x 12,4 cm

bleed:

2 mm

Trimmed size:

24 x 12 cm

Trimmed size (closed):

12 x 12 cm

Safety margin:

4 mm

Maintaining space between the text/information and the edge of the trimmed format prevents undesirable cuts.