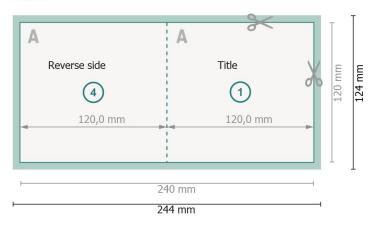

#### Dataformat (incl. 2 mm bleed):

24,4 x 12,4 cm

bleed:

2 mm

Trimmed size:

24 x 12 cm

Trimmed size (closed):

12 x 12 cm

Safety margin:

4 mm

Maintaining space between the text/information and the edge of the trimmed format prevents undesirable cuts.