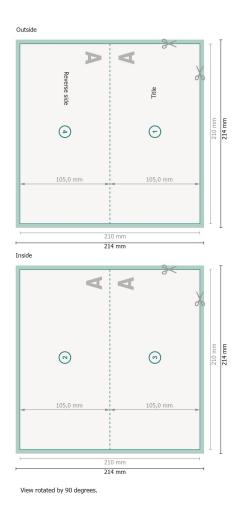

## Folded Christmas cards with spot relief varnish, DL landscape, long side creasing 1 fold

Dataformat (incl. 2 mm bleed): 21,4 x 21,4 cm

bleed: 2 mm

Trimmed size: 21 x 21 cm

Trimmed size (closed): 21 x 10,5 cm

Safety margin:

4 mm Maintaining space between the text/information and the edge of the trimmed format prevents undesirable cuts.

## Please note:

Allow for trim allowance and safety margin according to instructions. Arrange background graphics, images or graphics up to the edge of the data format. Tolerances may occur during production due to cutting, punching and folding processes. Printing data: Instructions and templates can be found under the menu item *Printing data* at **www.onlineprinters.com**