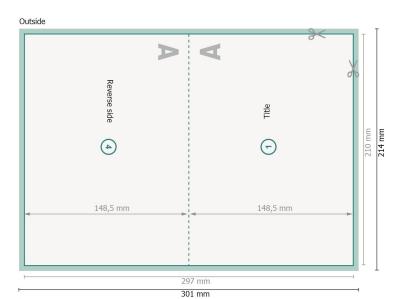

## 

View rotated by 90 degrees.

## Dataformat (incl. 2 mm bleed):

30,1 x 21,4 cm

bleed:

 $2 \, \text{mm}$ 

Trimmed size:

29,7 x 21 cm

Trimmed size (closed):

21 x 14,8 cm

Safety margin:

4 mm

Maintaining space between the text/information and the edge of the trimmed format prevents undesirable cuts.

## **Explanation of symbols**

Bleed

Reading direction

Trimmed size

Data format

We will cut/perforate your product here

--- Creasing/Folding