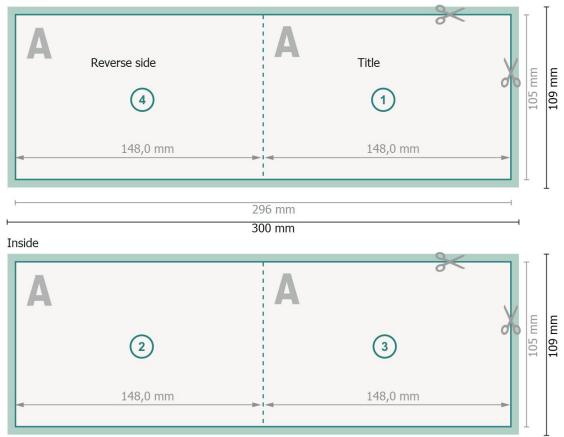

## Outside

**Trimmed size:** 29,6 x 10,5 cm

Trimmed size (closed): 14,8 x 10,5 cm