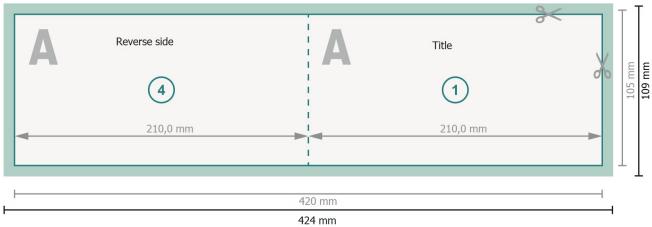

### Dataformat (incl. 2 mm bleed):

42,4 x 10,9 cm

bleed:

2 mm

Trimmed size:

42 x 10,5 cm

Trimmed size (closed):

21 x 10.5 cm

Safety margin:

4 mm

Maintaining space between the text/information and the edge of the trimmed format prevents undesirable cuts.

### **Explanation of symbols**

Bleed

Reading direction

── Trimmed size

Data format

--- Creasing/Folding