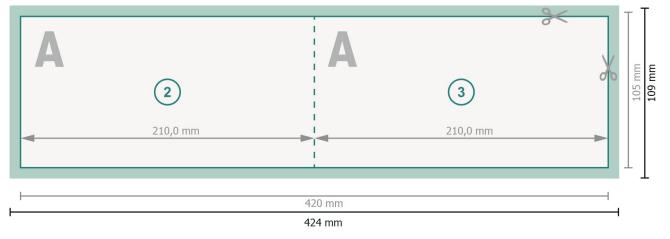

### Dataformat (incl. 2 mm bleed):

42,4 x 10,9 cm

bleed:

2 mm

Trimmed size:

42 x 10,5 cm

Trimmed size (closed):

21 x 10.5 cm

Safety margin:

4 mm

Maintaining space between the text/information and the edge of the trimmed format prevents undesirable cuts.

### **Explanation of symbols**

Bleed

Reading direction

── Trimmed size

Data format

--- Creasing/Folding