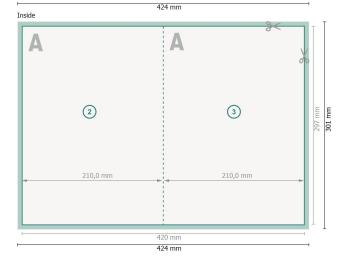

#### Dataformat (incl. 2 mm bleed):

42,4 x 30,1 cm

bleed:

2 mm

Trimmed size:

42 x 29,7 cm

Trimmed size (closed):

21 x 29,7 cm

Safety margin:

4 mm

Maintaining space between the text/information and the edge of the trimmed format prevents undesirable cuts.

### **Explanation of symbols**

Bleed

Reading direction

→ Trimmed size

→ Data format

We will cut/perforate your product here

Creasing/Folding