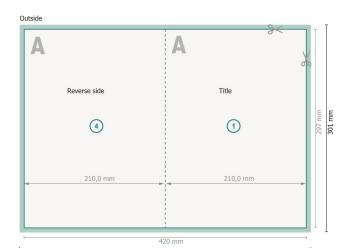

#### Dataformat (incl. 2 mm bleed):

42,4 x 30,1 cm

bleed:

2 mm

Trimmed size:

42 x 29,7 cm

Trimmed size (closed):

21 x 29,7 cm

Safety margin:

4 mm

Maintaining space between the text/information and the edge of the trimmed format prevents undesirable cuts.

### **Explanation of symbols**

Bleed

Reading direction

→ Trimmed size

→ Data format

We will cut/perforate your product here

Creasing/Folding