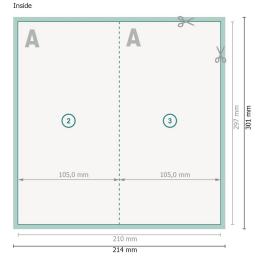

### Dataformat (incl. 2 mm bleed):

21,4 x 30,1 cm

bleed:

2 mm

Trimmed size:

21 x 29,7 cm

Trimmed size (closed):

10,5 x 29,7 cm

Safety margin:

4 mm

Maintaining space between the text/information and the edge of the trimmed format prevents undesirable cuts.