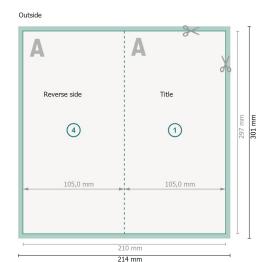

### Dataformat (incl. 2 mm bleed):

21,4 x 30,1 cm

bleed:

2 mm

Trimmed size:

21 x 29,7 cm

Trimmed size (closed):

10,5 x 29,7 cm

Safety margin:

4 mm

Maintaining space between the text/information and the edge of the trimmed format prevents undesirable cuts.