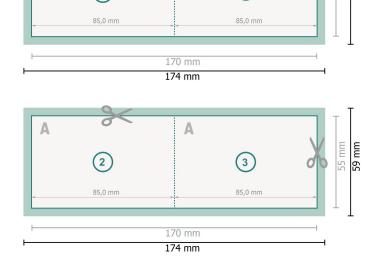

## Folded Cards with spot UV varnish, Landscape, 8.5 x 5.5 cm 1 fold

(1)

55 mm 59 mm

đ

**Dataformat (incl. 2 mm bleed):** 17,4 x 5,9 cm

bleed: 2 mm

Trimmed size: 17 x 5,5 cm

Trimmed size (closed): 8,5 x 5,5 cm

Safety margin:

4 mm Maintaining space between the text/information and the edge of the trimmed format prevents undesirable cuts.

Α

Front side