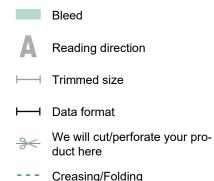

## Explanation of symbols

## Please note:

Α

Reverse side

(4)

Allow for trim allowance and safety margin according to instructions. Arrange background graphics, images or graphics up to the edge of the data format. Tolerances may occur during production due to cutting, punching and folding processes. Printing data: Instructions and templates can be found under the menu item *Printing data* at <u>www.onlineprinters.com</u>