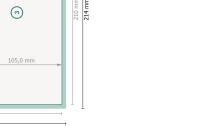

## Folded cards with spot UV varnish, DL landscape, long side creasing 1 fold

Dataformat (incl. 2 mm bleed): 21,4 x 21,4 cm

bleed: 2 mm

Trimmed size: 21 x 21 cm

Trimmed size (closed): 21 x 10,5 cm

Safety margin:

## Please note:

Outside

Inside

 $\mathbf{\Sigma}$ 

side

105,0 mm

214 mm

214 mm

4

Fitle

 $\overline{\phantom{a}}$ 

214 r

Allow for trim allowance and safety margin according to instructions. Arrange background graphics, images or graphics up to the edge of the data format. Tolerances may occur during production due to cutting, punching and folding processes. Printing data: Instructions and templates can be found under the menu item *Printing data* at <u>www.onlineprinters.com</u>