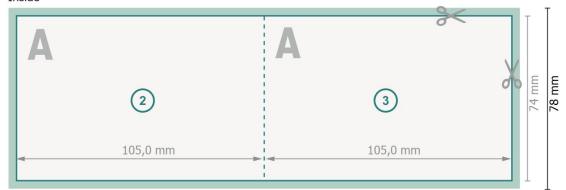

#### Outside

Inside

#### Dataformat (incl. 2 mm bleed):

21,4 x 7,8 cm

bleed:

2 mm

Trimmed size:

21 x 7,4 cm

Trimmed size (closed):

10,5 x 7,4 cm

Safety margin:

4 mm

Maintaining space between the text/information and the edge of the trimmed format prevents undesirable cuts.