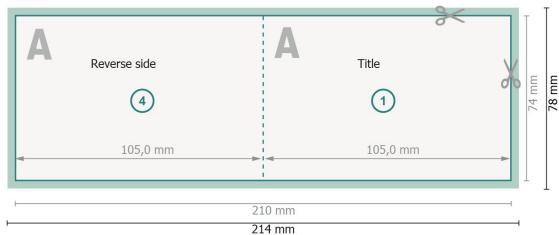

#### Outside

Inside

#### Dataformat (incl. 2 mm bleed):

21,4 x 7,8 cm

bleed:

2 mm

Trimmed size:

21 x 7,4 cm

Trimmed size (closed):

10,5 x 7,4 cm

Safety margin:

4 mm

Maintaining space between the text/information and the edge of the trimmed format prevents undesirable cuts.