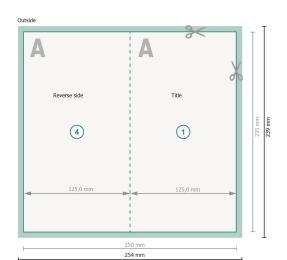

### Dataformat (incl. 2 mm bleed):

25,4 x 23,9 cm

bleed:

2 mm

Trimmed size:

25 x 23,5 cm

Trimmed size (closed):

12,5 x 23,5 cm

Safety margin:

4 mm

Maintaining space between the text/information and the edge of the trimmed format prevents undesirable cuts.

### **Explanation of symbols**

Bleed

Reading direction

→ Trimmed size

→ Data format

We will cut/perforate your product here

-- Creasing/Folding