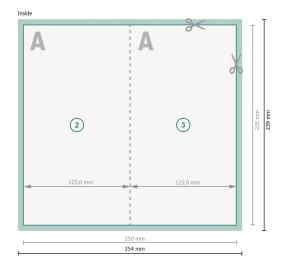

### Dataformat (incl. 2 mm bleed):

25,4 x 23,9 cm

bleed:

2 mm

Trimmed size:

25 x 23,5 cm

Trimmed size (closed):

12,5 x 23,5 cm

### **Explanation of symbols**

Bleed

Reading direction

→ Trimmed size

→ Data format

We will cut/perforate your product here

-- Creasing/Folding