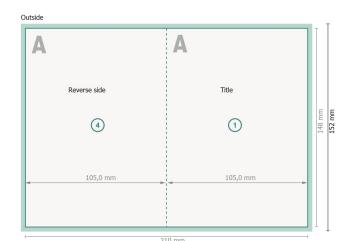

#### Dataformat (incl. 2 mm bleed):

21,4 x 15,2 cm

bleed:

2 mm

Trimmed size:

21 x 14,8 cm

Trimmed size (closed):

10,5 x 14,8 cm

Safety margin:

4 mm

Maintaining space between the text/information and the edge of the trimmed format prevents undesirable cuts.