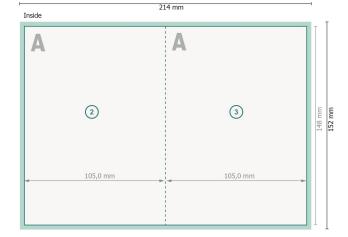

#### Dataformat (incl. 2 mm bleed):

21,4 x 15,2 cm

bleed:

2 mm

Trimmed size:

21 x 14,8 cm

Trimmed size (closed):

10,5 x 14,8 cm

Safety margin:

4 mm

Maintaining space between the text/information and the edge of the trimmed format prevents undesirable cuts.