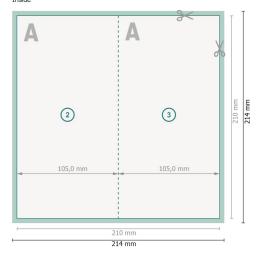

## Folded Cards Portrait with spot UV varnish, DL

# 4 pages, 1 fold

Inside

### Dataformat (incl. 2 mm bleed):

21,4 x 21,4 cm

bleed:

2 mm

Trimmed size:

21 x 21 cm

Trimmed size (closed):

10,5 x 21 cm

Safety margin:

4 mm

Maintaining space between the text/information and the edge of the trimmed format prevents undesirable cuts.