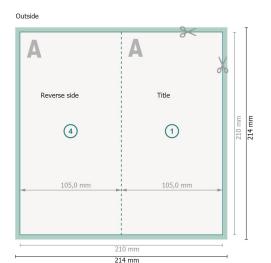

## Folded Cards Portrait with spot UV varnish, DL

# 4 pages, 1 fold

Inside

### Dataformat (incl. 2 mm bleed):

21,4 x 21,4 cm

bleed:

2 mm

Trimmed size:

21 x 21 cm

Trimmed size (closed):

10,5 x 21 cm

Safety margin:

4 mm

Maintaining space between the text/information and the edge of the trimmed format prevents undesirable cuts.