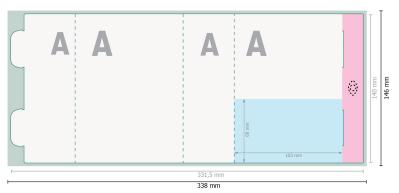

### Dataformat (incl. 3 mm bleed):

33,8 x 14,6 cm

## Trimmed size:

33,15 x 14 cm

#### bleed:

3 mm

## Safety margin:

5 mm

Maintaining space between the text/information and the edge of the trimmed format prevents undesirable cuts.

## **Explanation of symbols**

Bleed

Reading direction

Trimmed size

→ Data format

Limited visibility area

---

Creasing/Folding