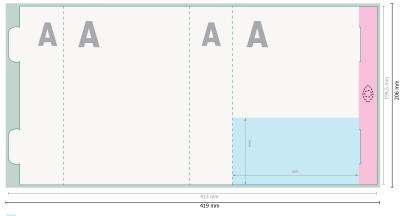

### Paper case

Do not place any important information here.

Please remove the die line fom the download template before generating your printfiles. Please provide a second file (view file) to specify the position of the die line.

## Dataformat (incl. 3 mm bleed):

41,9 x 20,6 cm

**Trimmed size:** 41,3 x 19,95 cm

bleed: 3 mm

#### Safety margin:

5 mm

Maintaining space between the text/information and the edge of the trimmed format prevents undesirable cuts.

### Explanation of symbols

Reading direction

- ⊢ Data format
- Limited visibility area
- --- Creasing/Folding