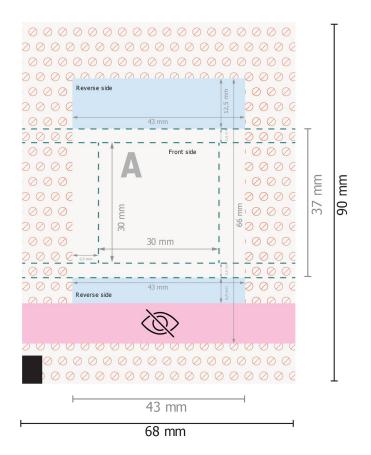

Data format: 6,8 x 9 cm

Product dimensions: 6,8 (W) x 3,5 (H) cm

Safety margin:

4 mm

Maintaining space between the text/information and the edge of the trimmed format prevents undesirable cuts.

## Please note:

Allow for trim allowance and safety margin according to instructions. Arrange background graphics, images or graphics up to the edge of the data format. Tolerances may occur during production due to cutting, punching and folding processes.