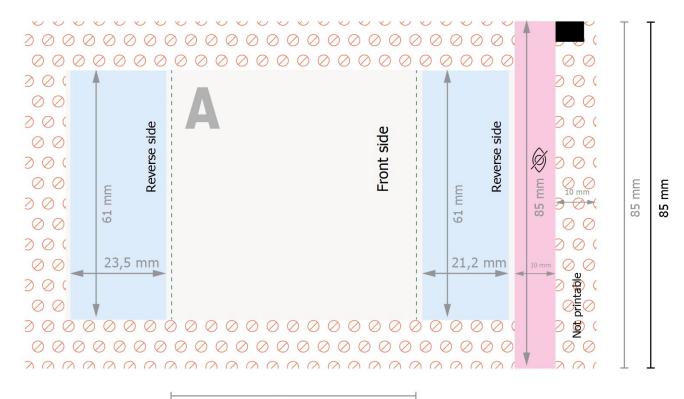

## Data format: 14 x 8.5 cm

Trimmed size (closed): 6 x 8,5 cm

## Safety margin:

4 mm

Maintaining space between the text/information and the edge of the trimmed format prevents undesirable cuts.

invisible