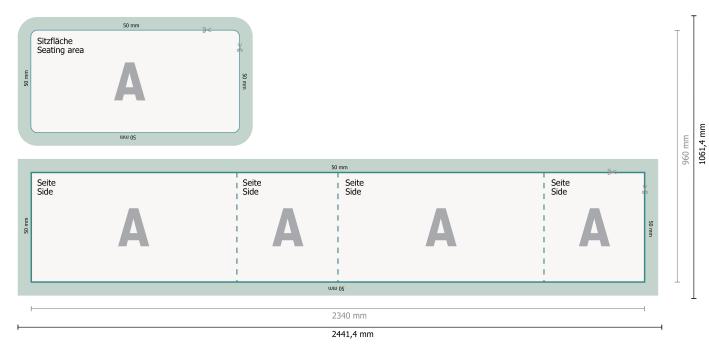

## Cube seats for 2 people

Dataformat (incl. inlay): 244,14 x 106,14 cm

Trimmed size: 234 x 96 cm

Please remove the die line fom the download template before generating your printfiles. Please provide a second file (view file) to specify the position of the die line.

## **Explanation of symbols**

Reading direction

├── Trimmed size

→ Data format

We will cut/perforate your product here

inlay

Creasing/Folding