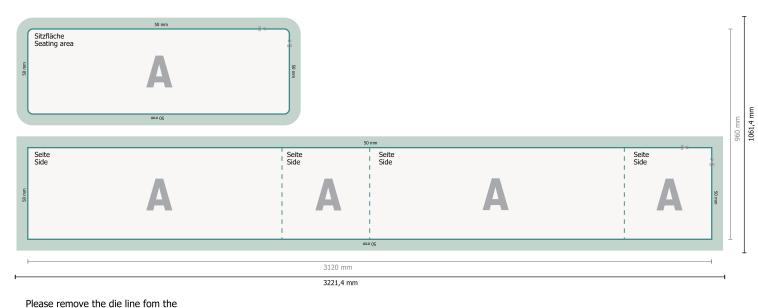

## Cube seats for 3 people

Dataformat (incl. inlay): 322,14 x 106,14 cm

Trimmed size: 312 x 96 cm

download template before generating your printfiles. Please provide a second file (view file) to specify the position of the die line.

## **Explanation of symbols**

Reading direction

├── Trimmed size

→ Data format

We will cut/perforate your product here

inlay

Creasing/Folding

## Please note:

Allow for trim allowance and safety margin according to instructions.

Arrange background graphics, images or graphics up to the edge of the data format.

Tolerances may occur during production due to cutting, punching and folding processes.